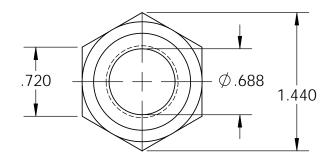

|                                                                                                                                                                                                                                          |             |         | UNLESS OTHERWISE SPECIFIED:                                            |           | NAME | DATE       |              |              |     |
|------------------------------------------------------------------------------------------------------------------------------------------------------------------------------------------------------------------------------------------|-------------|---------|------------------------------------------------------------------------|-----------|------|------------|--------------|--------------|-----|
| -                                                                                                                                                                                                                                        |             |         | DIMENSIONS ARE IN INCHES                                               | DRAWN     |      |            |              |              |     |
|                                                                                                                                                                                                                                          |             |         | TOLERANCES:<br>FRACTIONAL ±                                            | CHECKED   |      |            | TITLE:       |              |     |
|                                                                                                                                                                                                                                          |             |         | ANGULAR: MACH ± BEND ±<br>TWO PLACE DECIMAL ±<br>THREE PLACE DECIMAL ± | ENG APPR. |      |            | ]            |              |     |
|                                                                                                                                                                                                                                          |             |         |                                                                        | MFG APPR. |      |            | ]            |              |     |
|                                                                                                                                                                                                                                          |             |         | INTERPRET GEOMETRIC                                                    | Q.A.      |      |            |              |              |     |
| PROPRIETARY AND CONFIDENTIAL<br>THE INFORMATION CONTAINED IN THIS<br>DRAWING IS THE SOLE PROPERTY OF<br><insert any<br="" company="" heres.="" name="">REPRODUCTION IN PART OR AS A WHOLE<br/>WITHOUT THE WRITTEN PERMISSION OF</insert> |             |         | TOLERANCING PER:<br>MATERIAL                                           | COMMENTS: |      |            | SIZE DWG.    |              | REV |
|                                                                                                                                                                                                                                          | NEXT ASSY   | USED ON | FINISH                                                                 |           |      |            | <b>A</b> 3-4 | 4tube        | AO  |
| <insert company="" here="" name=""> is<br/>prohibited.</insert>                                                                                                                                                                          | APPLICATION |         | DO NOT SCALE DRAWING                                                   |           |      | SCALE: 1:1 | WEIGHT:      | SHEET 1 OF 1 |     |
| 5                                                                                                                                                                                                                                        | 4           |         | 3                                                                      |           | 2    |            | 1            |              |     |