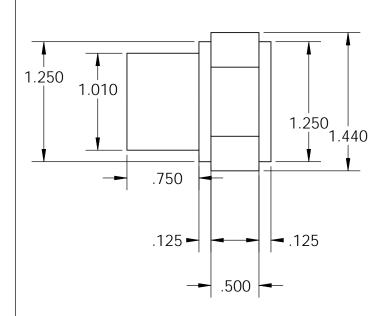

|                                                                                                                                                                                                                                          |             |         | UNLESS OTHERWISE SPECIFIED:                                            |           | NAME | DATE       |              |              |     |
|------------------------------------------------------------------------------------------------------------------------------------------------------------------------------------------------------------------------------------------|-------------|---------|------------------------------------------------------------------------|-----------|------|------------|--------------|--------------|-----|
| -                                                                                                                                                                                                                                        |             |         | DIMENSIONS ARE IN INCHES                                               | DRAWN     |      |            |              |              |     |
|                                                                                                                                                                                                                                          |             |         | TOLERANCES:<br>FRACTIONAL ±                                            | CHECKED   |      |            | TITLE:       |              |     |
|                                                                                                                                                                                                                                          |             |         | ANGULAR: MACH ± BEND ±<br>TWO PLACE DECIMAL ±<br>THREE PLACE DECIMAL ± | ENG APPR. |      |            | ]            |              |     |
|                                                                                                                                                                                                                                          |             |         |                                                                        | MFG APPR. |      |            | ]            |              |     |
|                                                                                                                                                                                                                                          |             |         | INTERPRET GEOMETRIC                                                    | Q.A.      |      |            |              |              |     |
| PROPRIETARY AND CONFIDENTIAL<br>THE INFORMATION CONTAINED IN THIS<br>DRAWING IS THE SOLE PROPERTY OF<br><insert any<br="" company="" heres.="" name="">REPRODUCTION IN PART OR AS A WHOLE<br/>WITHOUT THE WRITTEN PERMISSION OF</insert> |             |         | TOLERANCING PER:<br>MATERIAL                                           | COMMENTS: |      |            | SIZE DWG.    |              | REV |
|                                                                                                                                                                                                                                          | NEXT ASSY   | USED ON | FINISH                                                                 |           |      |            | <b>A</b> 3-4 | 4tube        | AO  |
| <insert company="" here="" name=""> is<br/>prohibited.</insert>                                                                                                                                                                          | APPLICATION |         | DO NOT SCALE DRAWING                                                   |           |      | SCALE: 1:1 | WEIGHT:      | SHEET 1 OF 1 |     |
| 5                                                                                                                                                                                                                                        | 4           |         | 3                                                                      |           | 2    |            | 1            |              |     |