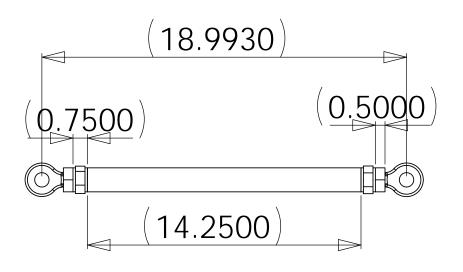

|   |                                                                                                                                                                                                               |             |         | DIMENSIONS ARE IN INCHES   |           | NAME | DATE | RY        | AN NEBEL |              |      |
|---|---------------------------------------------------------------------------------------------------------------------------------------------------------------------------------------------------------------|-------------|---------|----------------------------|-----------|------|------|-----------|----------|--------------|------|
|   |                                                                                                                                                                                                               |             |         | TOLERANCES:<br>FRACTIONAL± | DRAWN     |      |      | 1 \ 1 /   | WINTEDEL |              |      |
|   |                                                                                                                                                                                                               |             |         | ANGULAR: MACH± BEND ±      | CHECKED   |      |      |           |          |              |      |
|   | PROPRIETARY AND CONFIDENTIAL THE INFORMATION CONTAINED IN THIS DRAWING IS THE SOLE PROPERTY OF RYAN NEBEL. ANY REPRODUCTION IN PART OR AS A WHOLE WITHOUT THE WRITTEN PERMISSION OF RYAN NEBEL IS PROHIBITED. |             |         | THREE DLACE DECIMAL +      | ENG APPR. |      |      |           |          |              |      |
|   |                                                                                                                                                                                                               |             |         |                            | MFG APPR. |      |      |           |          |              |      |
| 1 |                                                                                                                                                                                                               |             |         | MATERIAL                   | Q.A.      |      |      |           |          |              |      |
|   |                                                                                                                                                                                                               |             |         |                            | COMMENTS: |      |      |           |          |              |      |
|   |                                                                                                                                                                                                               | NEXT ASSY   | USED ON | FINISH                     |           |      |      | SIZE DWG. | NO.      |              | REV. |
|   |                                                                                                                                                                                                               | APPLICATION |         | DO NOT SCALE DRAWING       |           |      |      | SCALE:1:5 | WEIGHT:  | SHEET 1 OF 1 |      |