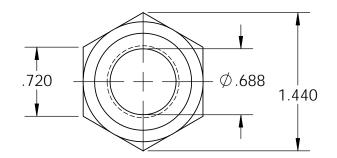

|                                                                                                                                                                                                    |             |         | UNLESS OTHERWISE SPECIFIED:      |           | NAME  | DATE       |                                  |              |  |
|----------------------------------------------------------------------------------------------------------------------------------------------------------------------------------------------------|-------------|---------|----------------------------------|-----------|-------|------------|----------------------------------|--------------|--|
|                                                                                                                                                                                                    |             |         | DIMENSIONS ARE IN INCHES         | DRAWN     | NEBEL | 2/23/09    |                                  |              |  |
| -                                                                                                                                                                                                  |             |         | TOLERANCES: .005<br>FRACTIONAL ± | CHECKED   | NEBEL | 2/23/09    | TITLE:                           |              |  |
|                                                                                                                                                                                                    |             |         | IWO PLACE DECIMAL ±              | ENG APPR. |       |            | 3/4 TUBE-ROD END ADA             |              |  |
|                                                                                                                                                                                                    |             |         |                                  | MFG APPR. |       |            | 374 10                           | DADAFIER     |  |
|                                                                                                                                                                                                    |             |         | INTERPRET GEOMETRIC              | Q.A.      |       |            |                                  |              |  |
| PROPRIETARY AND CONFIDENTIAL<br>THE INFORMATION CONTAINED IN THIS<br>DRAWING IS THE SOLE PROPERTY OF<br>RYAN NEBEL. ANY<br>REPRODUCTION IN PART OR AS A WHOLE<br>WITHOUT THE WRITTEN PERMISSION OF |             |         | TOLERANCING PER:                 | COMMENTS: |       |            |                                  |              |  |
|                                                                                                                                                                                                    |             |         | MATERIAL                         | -         |       | SIZE DWG.  |                                  | REV          |  |
|                                                                                                                                                                                                    |             |         | FINISH                           |           |       | ΙΛΙ2 .     | 3-4tubeAd                        |              |  |
|                                                                                                                                                                                                    | NEXT ASSY   | USED ON | THRIST                           |           |       |            | $ \mathbf{A} $ $\mathbf{S}^{-1}$ |              |  |
| ryan Nebel IS<br>Prohibited.                                                                                                                                                                       | APPLICATION |         | DO NOT SCALE DRAWING             |           |       | SCALE: 1:1 | WEIGHT:                          | SHEET 1 OF 1 |  |
| 5                                                                                                                                                                                                  | 4           |         | 3                                |           |       | 2          |                                  | 1            |  |