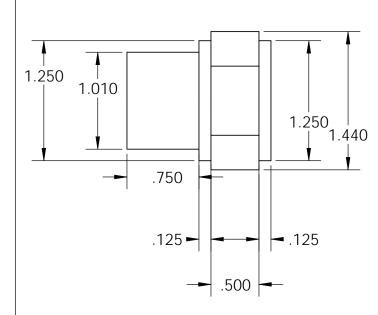

|                                                                                                                                                                                                    |             |         | UNLESS OTHERWISE SPECIFIED:      |           | NAME  | DATE       |                                  |              |  |
|----------------------------------------------------------------------------------------------------------------------------------------------------------------------------------------------------|-------------|---------|----------------------------------|-----------|-------|------------|----------------------------------|--------------|--|
|                                                                                                                                                                                                    |             |         | DIMENSIONS ARE IN INCHES         | DRAWN     | NEBEL | 2/23/09    |                                  |              |  |
| -                                                                                                                                                                                                  |             |         | TOLERANCES: .005<br>FRACTIONAL ± | CHECKED   | NEBEL | 2/23/09    | TITLE:                           |              |  |
|                                                                                                                                                                                                    |             |         | IWO PLACE DECIMAL ±              | ENG APPR. |       |            | 3/4 TUBE-ROD END ADA             |              |  |
|                                                                                                                                                                                                    |             |         |                                  | MFG APPR. |       |            | 374 10                           | DADAFIER     |  |
|                                                                                                                                                                                                    |             |         | INTERPRET GEOMETRIC              | Q.A.      |       |            |                                  |              |  |
| PROPRIETARY AND CONFIDENTIAL<br>THE INFORMATION CONTAINED IN THIS<br>DRAWING IS THE SOLE PROPERTY OF<br>RYAN NEBEL. ANY<br>REPRODUCTION IN PART OR AS A WHOLE<br>WITHOUT THE WRITTEN PERMISSION OF |             |         | TOLERANCING PER:                 | COMMENTS: |       |            |                                  |              |  |
|                                                                                                                                                                                                    |             |         | MATERIAL                         | -         |       | SIZE DWG.  |                                  | REV          |  |
|                                                                                                                                                                                                    |             |         | FINISH                           |           |       | ΙΛΙ2 .     | 3-4tubeAd                        |              |  |
|                                                                                                                                                                                                    | NEXT ASSY   | USED ON | THRIST                           |           |       |            | $ \mathbf{A} $ $\mathbf{S}^{-1}$ |              |  |
| ryan Nebel IS<br>Prohibited.                                                                                                                                                                       | APPLICATION |         | DO NOT SCALE DRAWING             |           |       | SCALE: 1:1 | WEIGHT:                          | SHEET 1 OF 1 |  |
| 5                                                                                                                                                                                                  | 4           |         | 3                                |           |       | 2          |                                  | 1            |  |